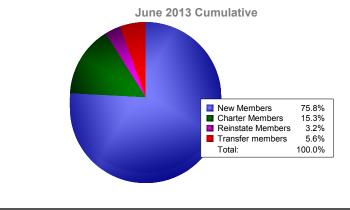

**District 7 O** 

| Year                                              | New<br>Clubs | Dropped<br>Clubs | Gain/<br>Loss<br>Clubs | New<br>Members | Charter<br>Members | Reinstate<br>Members | Transfer<br>Members  | Total<br>Member<br>Added | Total<br>Members<br>Dropped | Gain/<br>Loss<br>Members |  |
|---------------------------------------------------|--------------|------------------|------------------------|----------------|--------------------|----------------------|----------------------|--------------------------|-----------------------------|--------------------------|--|
| 2008-2009                                         | 0            | -2               | -2                     | 57             | 0                  | 5                    | 2                    | 64                       | -175                        | -111                     |  |
| 2009-2010                                         | 2            | -1               | 1                      | 61             | 69                 | 6                    | 2                    | 138                      | -135                        | 3                        |  |
| 2010-2011                                         | 2            | -3               | -1                     | 86             | 45                 | 6                    | 4                    | 141                      | -175                        | -34                      |  |
| 2011-2012                                         | 1            | -1               | 0                      | 58             | 37                 | 5                    | 5                    | 105                      | -134                        | -29                      |  |
| 2012-2013                                         | 0            | -3               | -3                     | 94             | 19                 | 4                    | 7                    | 124                      | -145                        | -21                      |  |
| Average                                           | 1            | -2               | -1                     | 71             | 34                 | 5                    | 4                    | 114                      | -153                        | -38                      |  |
| • –                                               |              |                  |                        |                | Club               | S                    |                      |                          |                             |                          |  |
| 2                                                 |              |                  |                        |                |                    |                      |                      |                          |                             |                          |  |
| 1                                                 |              |                  | 2                      |                | 2                  |                      |                      |                          |                             |                          |  |
| 0                                                 | 0            |                  |                        | 1              |                    |                      | 1                    | 0 0                      |                             |                          |  |
| 0                                                 |              |                  |                        |                |                    | -1                   | -1                   |                          |                             |                          |  |
| -1                                                | -2           | -2               |                        |                |                    |                      |                      |                          |                             |                          |  |
| -2                                                |              |                  |                        |                | -3                 |                      |                      |                          | <mark>33</mark>             | _                        |  |
|                                                   |              |                  |                        |                |                    |                      |                      |                          |                             |                          |  |
|                                                   |              |                  |                        |                |                    |                      |                      |                          |                             |                          |  |
| 2008-2009 2009-2010 2010-2011 2011-2012 2012-2013 |              |                  |                        |                |                    |                      |                      |                          |                             |                          |  |
| New Clubs Dropped Clubs Gain/Loss Clubs           |              |                  |                        |                |                    |                      |                      |                          |                             |                          |  |
|                                                   |              |                  |                        |                |                    |                      |                      |                          |                             |                          |  |
| Members                                           |              |                  |                        |                |                    |                      |                      |                          |                             |                          |  |
| 150                                               |              |                  |                        |                |                    |                      |                      |                          |                             |                          |  |
| 100                                               |              |                  | -                      |                |                    |                      |                      |                          |                             |                          |  |
| 50                                                |              |                  | 138                    |                | 141                |                      | 105                  | 1                        | 24                          |                          |  |
| 0 -                                               | 64           |                  |                        | 3              |                    |                      |                      |                          |                             |                          |  |
| -50                                               |              |                  |                        |                |                    | -34                  | _                    | -29                      |                             | 21                       |  |
|                                                   | -17          | -111<br>5        | 1                      | 35             | -17                | 5                    | -134                 |                          | -145                        |                          |  |
| -100                                              |              |                  |                        |                |                    |                      |                      |                          |                             |                          |  |
| -150                                              |              |                  |                        |                |                    |                      |                      |                          |                             |                          |  |
| -200                                              |              |                  |                        |                |                    |                      |                      | 4.0                      |                             |                          |  |
|                                                   | 2008-2       | 2009             | 2009                   | -2010          | 2010-2             | 2011                 | 2011-201             | 12                       | 2012-2013                   |                          |  |
|                                                   |              | Me               | mbers A                | dded           | Members            | Dropped              | Gain/Loss            | Members                  |                             |                          |  |
| Membership Composition                            |              |                  |                        |                |                    |                      | Gender Comparison    |                          |                             |                          |  |
| June 2013 Cumulative                              |              |                  |                        |                |                    |                      | June 2013 Cumulative |                          |                             |                          |  |
|                                                   |              |                  |                        |                |                    |                      |                      |                          |                             |                          |  |